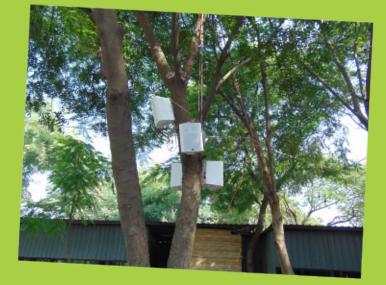

# feel *life* loud<sup>™</sup>

customized color wall speaker

customized color in ceiling speaker

acoustic cloud for ceiling

# feel *life* loud<sup>™</sup>

customized color in ceiling speaker