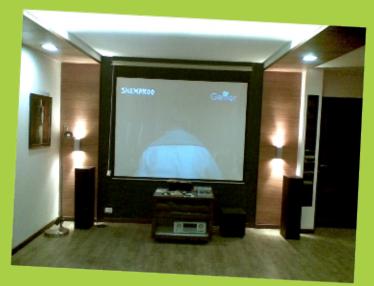

# feel *life* loud<sup>™</sup>

customized color wall speaker

customized color in ceiling speaker

acoustic cloud for ceiling

# feel *life* loud<sup>™</sup>

customized color in ceiling speaker