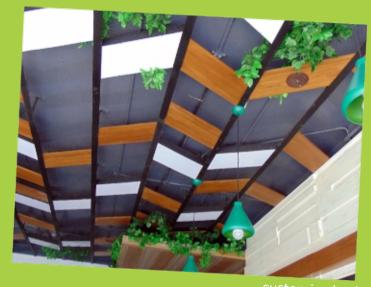

# feel *life* loud<sup>™</sup>

customized color wall speaker

customized color in ceiling speaker

acoustic cloud for ceiling