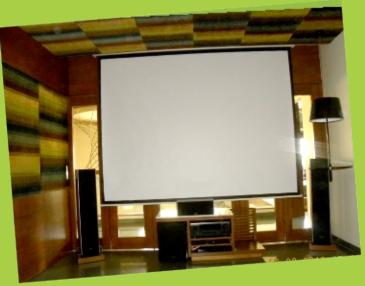

# feel *life* loud<sup>™</sup>

customized color wall speaker

customized color in ceiling speaker

acoustic cloud for ceiling