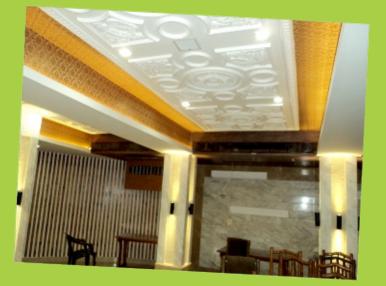

# feel *life* loud<sup>™</sup>

customized color wall speaker

customized color in ceiling speaker

acoustic cloud for ceiling

# feel *life* loud<sup>™</sup>

customized color in ceiling speaker